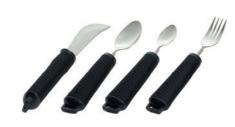

### **SET DE COUVERTS PLIABLES**

Ne faites plus qu'une bouchée de votre plat préféré, grâce à ce set au confort inégalé pour toutes les personnes ayant des difficultés de préhénsion. Cuillères et fourchettes s'inclinent jusqu'à 90° pour limiter l'effort de rotation du poignet. Son manche épais et antidérapant facilite la prise en main et limite les glissements.