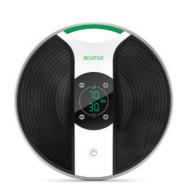

### **REVITIVE**

- Soulage les douleurs aux jambes
- Réduit les gonflements et les crampes
- Améliore activement la circulation dans les iambes