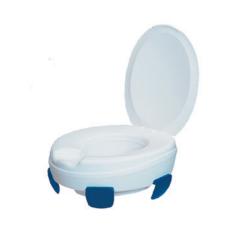

### **REHAUSSE WC NEO**

- Pour un confort maximum avec son revêtement en mousse, effet peau douce
- Avec couvercle

### **REHAUSSE WC MALO**

- Stable et sécurisant avec ses 4 clips
- · Adaptable à toutes les cuvettes
- · Mise en place facile et étanchéité totale

### **REHAUSSE WC LINO**

- Facile à installer sur toutes les cuvettes
- · Modèle design offrant confort et sécurité