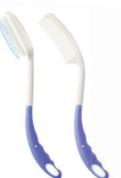

### **BROSSE & PEIGNE** À LONG MANCHE

· Simplifie l'accès à l'arrière de la tête pour se coiffer sans lever les bras