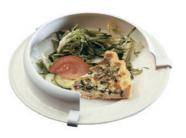

### **REBORD D'ASSIETTE** INCURVÉ

Pas d'assiette creuse sous la main? Ce rebord incurvé, à poser sur n'importe quelle assiette plate standard, permet de retenir les aliments. N'en perdez plus une miette...