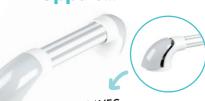

### **BARRE D'APPUI** À VIS

- Revêtement nervuré antidérapant même mouillé
- Se fixe partout dans la maison

### **BARRE D'APPUI À VENTOUSE**

NOUVEAU

- Témoin de sécurité pour confirmer la bonne tenue de la barre
- S'installe sans outil