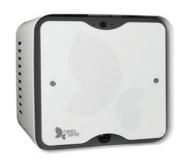

### **PURIFICATEUR** D'AIR HYGEOLIS

- Anti-odeurs 100 % naturel
- Parfait pour les petits espaces de 40 m<sup>2</sup>

Pour bien choisir, plusieurs critères sont à prendre en compte : débit d'air en fonction du volume de la pièce, procédé de purification (filtres, ions, plasma, combustion...), mode de pilotage, options et entretien...