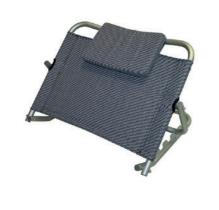

### **RELÈVE DOSSIER**

- · Pour se maintenir confortablement en position assise
- Inclinaison réglable de 25 à
- Toile souple et solide
- Pliable, elle se range facilement

- Annonce l'heure et la température
- Grande lisibilité des chiffres et fonction alarme