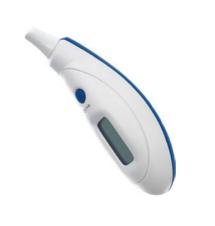

### **THERMOMÈTRE FLASH TEMP**

- · Mesure infrarouge, sans contact avec la
- Indicateur lumineux et alarme de fièvre