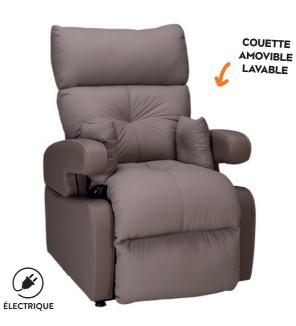

# LES FAUTEUILS **RELEVEURS**VOUS NE FEREZ QU'UN!

Vous allez tellement aimer notre gamme de fauteuils releveurs que vous ne voudrez plus les quitter! Il faut dire qu'on a mis toutes les chances de notre côté pour cela : un confort absolu et un produit qui s'adapte aux contraintes de votre logement. À noter que nos fauteuils favorisent le positionnement selon vos activités, que vous souhaitiez vous relaxer ou vous relever facilement pour ne pas rester inactif.

### **FAUTEUIL RELEVEUR COCOON**

- · Modèle haut de gamme avec un accueil ultra-moelleux
- · Dimensions, coloris et revêtements au choix
- Existe en version XXL, avec ou sans tablette