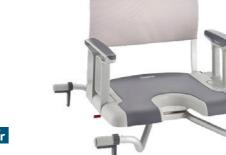

### **TABOURET ET CHAISE DE DOUCHE SORRENTO**

- Assise confort antidérapante et découpe intime
- 100 % anti-corrosion

**EXISTE EN TABOURET** AVEC ACCOUDOIRS