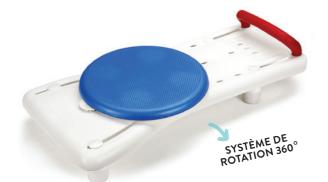

### **PLANCHE DE BAIN AVEC PLATEAU ROTATIF**

4 PATTES DE FIXATION RÉGLABLES EN LARGEUR ET ANTIDÉRAPANTES

- · Se pose sur les rebords de la baignoire
- L'assise amovible facilite l'accessibilité

- · Siège pivotant des 2 côtés
- Assise confort avec découpe toilette intime
- 4 pattes de fixation réglables en largeur et antidérapantes