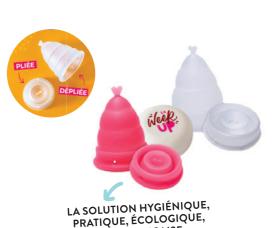

### **COUPE MENSTRUELLE WEEK UP**

- · Fabriquée en silicone médical, matériau inoffensif pour la santé et la flore vaginale
- Jusqu'à 12H de protection sans gêne ni fuite
- Réutilisable pendant 5 à 8 ans
- Existe en petite ou grande taille, en coloris rose ou transparent