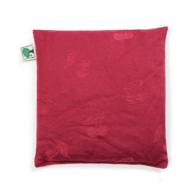

### COUSSIN

- Bouillotte 100 % naturelle et écologique
- S'utilise chaud ou froid, réutilisable à l'infini
- Existe en 2 versions : noyaux de cerise ou graines de lin