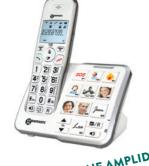

- · Idéale pour réaliser ses activités quotidiennes (lire, manger) dans son
- Réglable en hauteur avec plateau inclinable, 4 roulettes dont 2 à frein

- · Téléphone sans fil
- · Touches mémoire avec photos
- Compatible avec un appareil auditif