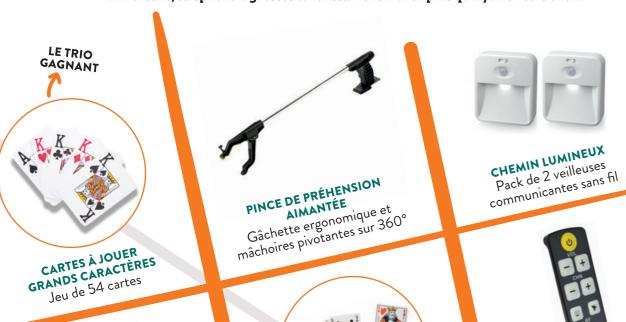

# LES AIDES DU QUOTIDIEN

**FAITES VOS JEUX!** 

Dans la famille des produits qui facilitent la vie, vous demandez la gamme mon-materiel-medical-en-pharmacie.fr? Bonne pioche! Accessoires pour faciliter la préhension, loupe mains libres, support pour jeu de cartes, télécommande universelle, téléphone à grosses touches... vous n'avez plus qu'à faire votre choix.

ENFILE CHAUSSETTES Utilisation rapide sans forcer

SUPPORT DE CARTES À JOUER Pratique pour garder les mains libres

> TÉLÉPHONE AMPLIDECT 295 PHOTO Idéal pour garder contact avec vos proches

TÉLÉCOMMANDE UNIVERSELLE Pour regrouper toutes vos

télécommandes en 1

LOUPE MAINS LIBRES Avec éclairage intégré, pouvant se poser sur une table