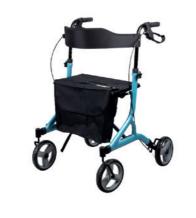

# **LES ROLLATORS**

# EN AVANT TOUTE...

En intérieur ou en extérieur, à chaque usage, son rollator ! 2 roues, 3 roues, 4 roues, léger, pliant, compact, réglable, maniable...

On ne compte plus ses qualités qui font de lui le parfait compagnon de vos déplacements. Il peut être équipé d'une assise rembourrée, idéale pour les petites pauses impromptues, d'un panier, indispensable pour transporter quelques courses, de freins, pratiques pour votre sécurité. Impossible de vous tromper, vous ferez forcément le meilleur choix.

> ROLLATOR 4 ROUES

J'ADORE PRENDRE L'AIR ET FAIRE DE LONGUES BALADES Les + de votre pharmacien : tests, essais et prise de mesures à domicile

LES ROLLATORS

# 4 ROUES QUAVA Coloré et élégant, un modèle

**ROLLATOR** 

très pratique avec son grand panier amovible, ses 4 roues multidirectionnelles et ses freins arrière.