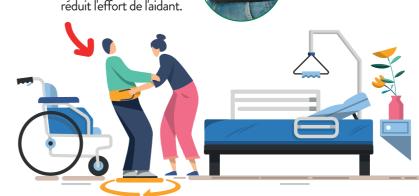

### **CEINTURE DE TRANSFERT**

Pour aider une personne à se relever. Permet d'avoir des prises fermes et réduit l'effort de l'aidant.