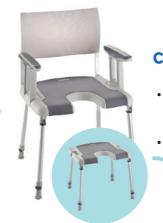

### **CHAISE DE DOUCHE ET TOILETTE SUVA**

- 3 en 1: rehausse WC, chaise de toilette ou chaise de douche
- Coussin d'assise et seau amovibles
- · Pieds réglables en hauteur
- · Utilisation dans la douche, sur les toilettes et dans la chambre