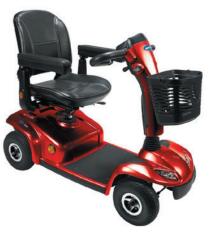

# LES FAUTEUILS ROULANTS

### ÊTRE MOBILE PARTOUT, TOUT LE TEMPS

À chaque projet de vie, son fauteuil! Cette promesse de mon-materiel-medical-en-pharmacie.fr est possible grâce à la très grande variété de modèles disponibles. Comme pour toutes les aides à la mobilité, votre confort et votre sécurité sont au centre de nos préoccupations. Manuel, électrique ou motorisé, 3 profils de fauteuils pour toutes les envies!

### FAUTEUIL ROULANT MEDIUM ACTIF

Fauteuil configurable aux besoins de l'utilisateur, roues à démontage rapide, dossier pliant, inclinable... Pour un usage ponctuel, votre pharmacien vous propose la location.

### FAUTEUIL ROULANT ACTIF

Personnalisez et maximisez le potentiel de votre fauteuil roulant. Fixe ou pliant, gamme de fauteuils rigides compacts, légers et maniables pour des utilisateurs actifs.

### FAUTEUIL ROULANT ÉLECTRIQUE

Complémentaire d'un fauteuil roulant manuel pour une autonomie totale et un confort personnalisé. Faites confiance aux experts pour sa configuration!