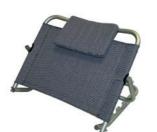

### **RELÈVE DOSSIER**

- · Pour se maintenir confortablement en position assise
- Inclinaison réglable de 25 à
- Toile souple et solide
- Pliable, elle se range facilement

- Annonce l'heure et la température
- Grande lisibilité des chiffres et fonction alarme