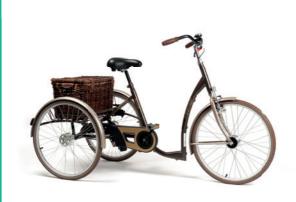

### LES TRICYCLES

La liberté sur 3 roues

La nature autour de vous, le vent qui siffle dans les rayons, la sensation de liberté... Vous vous y voyez ?

À tout âge, le plaisir de sillonner les routes et les pistes cyclables peut être vécu. Avec ou sans assistance électrique, ces montures à la ligne élégante vous emmèneront où vous le souhaitez... en sécurité.