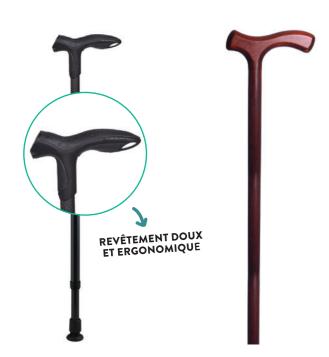

### ELLES SE PLIENT EN 4 POUR VOUS...

Votre canne, c'est du sur-mesure! Elle est unique, personnalisée, parfaitement adaptée à votre profil et à vos attentes.

Vous cherchez un appui sûr et stable? La canne anglaise est là pour ça. Une canne capable de se plier à vos moindres envies?

### Un classique intemporel?

Choisissez la canne en bois. Pour une mobilité sécurisée ? Les cannes tripodes ou quadripodes sont la bonne option.

### Envie de faire une pause?

Nous vous présentons la canne-siège. Et pour une personne mal-voyante? La canne blanche, pliante, en courbe ou en T, vous accompagnera partout.

"Ou intrépides ?"