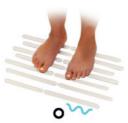

### **BANDELETTES ANTIDÉRAPANTES**

- Lot de 20 baguettes pour une adhérence optimale
- · Pour douche ou baignoire