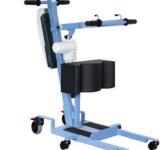

### **LÈVE-PERSONNE**

Pour un transfert allongé ou assis ; quand le patient ne peut pas se tenir assis.