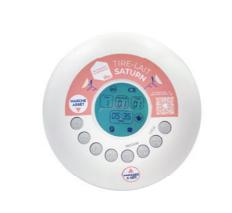

### TIRE-LAIT ÉLECTRIQUES

- Une nouvelle génération de tire-lait se développe pour apporter toujours plus de confort à la maman
- · Connectés, portatifs, silencieux, programmables... ils cumulent tous les avantages.

### "Bien choisir son tire-lait..."

## TIRE-LAIT MANUEL KOLOR PLAY

- + C'est vous qui gérez le rythme de pompage. Léger, il est facile à transporter. Discret, il passe partout
- Il est beaucoup moins rapide qu'un tire-lait électrique. Il convient donc surtout pour un usage occasionnel