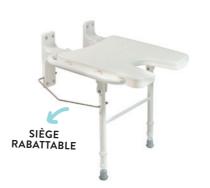

### SIÈGE FIXE **KEYWEST**

- · Pour réaliser sa toilette assis confortablement
- · Raccourcisseur de baignoire pour éviter de glisser
- 4 ventouses pour fixer le siège aux parois

### **PLANCHE DE BAIN AVEC PLATEAU ROTATIF**

4 PATTES DE FIXATION RÉGLABLES EN LARGEUR ET ANTIDÉRAPANTES

- · Se pose sur les rebords de la baignoire
- L'assise amovible facilite l'accessibilité

- · Siège pivotant des 2 côtés
- Assise confort avec découpe toilette intime
- 4 pattes de fixation réglables en largeur et antidérapantes