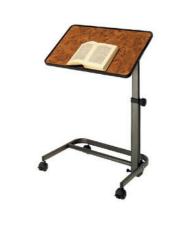

- · Idéale pour réaliser ses activités quotidiennes (lire, manger) dans son
- Réglable en hauteur avec plateau inclinable, 4 roulettes dont 2 à frein

- · Téléphone sans fil
- · Touches mémoire avec photos
- Compatible avec un appareil auditif