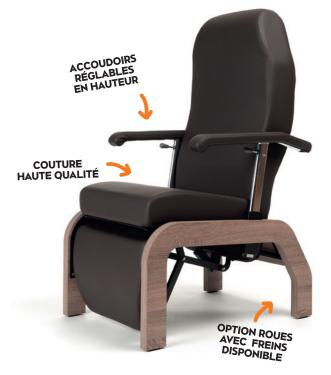

### **FAUTEUIL DE REPOS BRETAGNE**

- Design moderne et finition aspect bois
- Ultra confortable avec dossier anatomique, appui-jambes et accoudoirs réglables manuellement