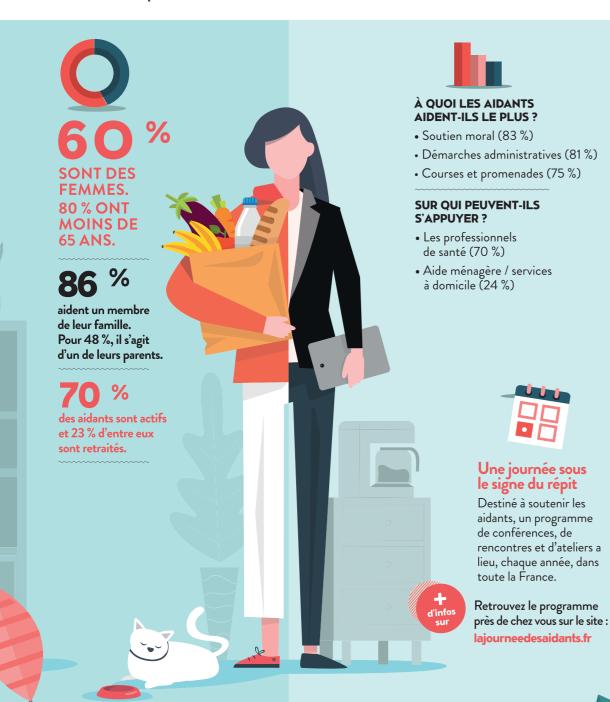

# - AIDANTS -**QUI SONT-ILS?**

www.mon-materiel-medical-en-pharmacie.fr

Courses, ménages, repas, déplacements, démarches administratives... Chacun peut être amené à aider dans ces tâches du quotidien un proche en perte d'autonomie : parent, ami, voisin... Professionnels ou non, les aidants sont les piliers du maintien à domicile et les garants d'une autonomie plus durable.

Vous faites peut-être partie de ceux qui agissent au quotidien pour aider un proche. Cela peut sembler naturel, mais ce n'est pas toujours de tout repos... Nous sommes là pour vous accompagner et vous permettre de mieux vivre votre rôle clé d'aidant.

### Majorité de A: Vous êtes un aidant qui s'ignore.

Vous faites partie des 64 % des aidants qui ignorent qu'ils sont aidants. Pour vous, rendre visite ou service à un proche qui en a besoin, c'est juste normal.

### Majorité de B: Vous êtes un aidant impliqué.

Concilier l'aide que vous apportez à votre proche avec votre vie personnelle et professionnelle n'est pas toujours facile. Et jusqu'à présent, vous y arrivez.

### Majorité de C: Vous êtes un aidant qui a besoin d'aide.

Selon le degré de dépendance, aider un proche au quotidien demande parfois de se faire soi-même aider. Vous avez besoin de prendre du temps pour vous et de faire une pause mentalement et physiquement.