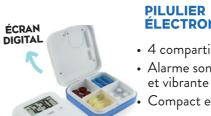

### **PILULIER** ÉLECTRONIQUE

- 4 compartiments Alarme sonore
- Compact et léger