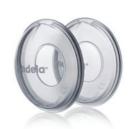

### PROTÈGE MAMELONS

- Protège le mamelon irrité ou crevassé
- Favorise la cicatrisation grâce à une circulation optimale de l'air