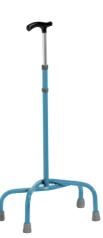

### Un classique intemporel?

Choisissez la canne en bois. Pour une mobilité sécurisée ? Les cannes tripodes ou quadripodes sont la bonne option.

### CANNE QUADRIPODE

- Pour un appui encore plus stable et une aide à la marche sécurisée
- Tient debout toute seule avec ses 4 embouts antidérapants

CANNE SIÈGE PLIANT TRÉPIED

- 3 pieds pour une base d'appui large et stable
- Assise en polypropylène
- Poignée en mousse