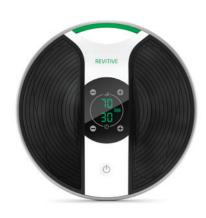

### **REVITIVE**

- Soulage les douleurs aux jambes
- Réduit les gonflements et les crampes
- Améliore activement la circulation dans les iambes