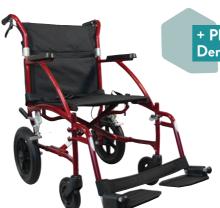

### FAUTEUIL ROULANT MEDIUM ACTIF

Fauteuil configurable aux besoins de l'utilisateur, roues à démontage rapide, dossier pliant, inclinable... Pour un usage ponctuel, votre pharmacien vous propose la location.

### FAUTEUIL ROULANT ACTIF

Personnalisez et maximisez le potentiel de votre fauteuil roulant. Fixe ou pliant, gamme de fauteuils rigides compacts, légers et maniables pour des utilisateurs actifs.

### FAUTEUIL ROULANT ÉLECTRIQUE

Complémentaire d'un fauteuil roulant manuel pour une autonomie totale et un confort personnalisé. Faites confiance aux experts pour sa configuration!