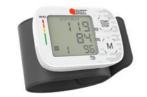

### **TENSIOMÈTRE POIGNET PHILL**

- · Grand écran et prise en main facile
- Mesures précises, lecture rapide