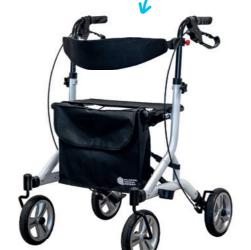

# **LES ROLLATORS**

# EN AVANT TOUTE...

En intérieur ou en extérieur, à chaque usage, son rollator ! 2 roues, 3 roues, 4 roues, léger, pliant, compact, réglable, maniable...

On ne compte plus ses qualités qui font de lui le parfait compagnon de vos déplacements. Il peut être équipé d'une assise rembourrée, idéale pour les petites pauses impromptues, d'un panier, indispensable pour transporter quelques courses, de freins, pratiques pour votre sécurité. Impossible de vous tromper, vous ferez forcément le meilleur choix.

# 4 ROUES QUAVA Coloré et élégant, un modèle

**ROLLATOR** 

très pratique avec son grand panier amovible, ses 4 roues multidirectionnelles et ses freins arrière.