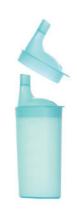

### **VERRE** ANTI-PROJECTIONS

Cloué au lit? Ce verre permet de boire en position allongée, en toute sécurité. Un petit trou, à l'opposé du bec, permet de contrôler le débit avec le doigt. Livré avec 2 embouts de tailles différentes.