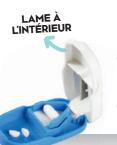

Grand écran et prise en main facile
- Mesures précises, lecture rapide



### **TENSIOMÈTRE BRASSARD BILLY**

- · Grand écran et silencieux
- Mémoire 2 utilisateurs, mesures précises, lecture rapide



### **TENSIOMÈTRE BRASSARD CONNECTABLE TRACK**

- · Grand écran, connectable à l'application mobile iHealth Myvitals
- · Facile à prendre en main, mesures précises, lecture rapide

# L'ARMOIRE À PHARMACIE

### C'EST DANS LA BOÎTE!

Oui, vous savez, cette petite armoire où l'on conserve précieusement tous les médicaments et où l'on vient piocher à tout âge ce qui nous permettra de nous remettre sur pied. Elle nous est utile aussi bien pour les traitements de tous les jours... que pour les premiers secours.



### **PILULIER** ÉLECTRONIQUE

- 4 compartiments Alarme sonore
- Compact et léger



### COUPE COMPRIMÉ

- Coupe facilement par pression
- Compact et léger

### COMPARTIMENT DE RANGEMENT

### **COMPRIMÉ 3 EN 1** • Stocke, coupe

**BROYEUR ET COUPE** 

- et émiette Compact et
- multifonctions



### BOÎTE **À DENTIER**

- · Pour ranger et nettoyer le dentier
- · Panier amovible, hygiénique



### **AIDE VERSEUR DE GOUTTES**

- Aide à garder l'œil ouvert
- Compatible tous flacons

### **THERMOMÈTRE FLASH TEMP**

- · Mesure infrarouge, sans contact avec la
- Indicateur lumineux et alarme de fièvre



### **MOUSSE** DÉSINFECTANTE

- Élimine 99,9 % des germes avec 100% de douceur
- Convient pour les enfants, testée dermatologiquement



### • Existe en 2 ou 3 plis, et FFP2

• Enfant ou adulte

**MASQUE DE** 

**PROTECTION** 



### **THERMOGEL**

- Calme localement la douleur