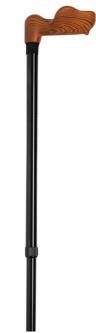

### **CANNE ANATOMIQUE ANATOLE**

- Poignée anatomique avec appui palmaire pour support parfait de la main
- · Réglable en hauteur
- Existe pour gaucher ou droitier