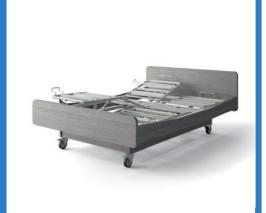

# **BIEN CHOISIR SON LIT**

### COMME L'OISEAU FAIT SON NID

Vous dormez seul ou en couple ? Vous vous couchez seul ou avec de l'aide ? Des soignants vous accompagnent ? Vous vous levez souvent pendant la nuit ? À chaque situation, son équipement adapté.

### "Bien choisir son lit médical..."

### Une solution 100 % bien-être

Quitter son lit traditionnel pour un lit médical électrique, c'est la garantie de s'offrir davantage de confort (position et hauteur variables), se faciliter le quotidien et opter pour une meilleure santé.

### Variez les positions avec une télécommande, existe en version 2 ou 3 fonctions :

- Hauteur variable, pour descendre du lit ou faciliter l'activité des aidants
- · Relève-buste, pour avoir une position transat, semi-assis ou à plat
- Plicature, pour changer la position des jambes et éviter le glissement au fond du lit
- · Relève-jambes, pour stimuler la circulation du sang

### Envie de préserver et profiter de votre vie de couple le plus longtemps possible?

Le lit électrique deux places conviendra tout particulièrement pour passer une bonne nuit tout en respectant les envies de chacun.

### Besoin de descendre au plus près du sol pour limiter les risques de chute?

Le lit permettant de descendre jusqu'à 20 cm du sol est LA réponse pour les personnes désorientées et agitées la nuit.

### Besoin d'un format spécifique?

Il existe différentes largeurs de lit pour s'adapter à votre morphologie et vous apporter confort et bien-être. Il existe même un lit conçu spécialement pour les enfants.