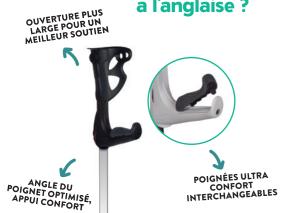

### ELLES SE PLIENT EN 4 POUR VOUS...

Votre canne, c'est du sur-mesure! Elle est unique, personnalisée, parfaitement adaptée à votre profil et à vos attentes.

Vous cherchez un appui sûr et stable? La canne anglaise est là pour ça. Une canne capable de se plier à vos moindres envies?

### '... ou vous filez à l'anglaise ?"

CANNE

**TRIPODE** 

seule avec ses 3 embouts

• Tient debout toute

• Offre un bon appui et

permet de se relever

facilement d'un fauteuil