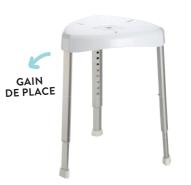

### **TABOURET DE DOUCHE D'ANGLE**

- · Format triangulaire mini et léger
- 3 pieds réglables