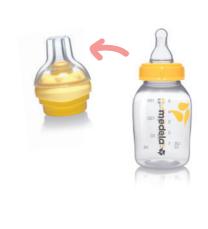

### BIBERON ET EMBOUT CALMA

- Facilite la transition entre le sein et le biberon grâce à un système de régulation d'air pour préserver l'allaitement
- Bébé garde sa technique naturelle de succion