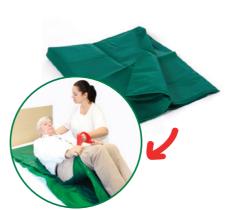

### **DRAP DE GLISSE**

Pour faciliter la translation ou le redressement de la personne allongée.

**GUIDON TRANSFERT** 

Pour un transfert assis-assis; quand le patient peut prendre appui sur ses jambes, s'asseoir au bord du lit et saider de ses bras.