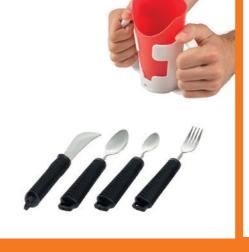

### **SET DE COUVERTS PLIABLES**

Ne faites plus qu'une bouchée de votre plat préféré, grâce à ce set au confort inégalé pour toutes les personnes ayant des difficultés de préhénsion. Cuillères et fourchettes s'inclinent jusqu'à 90° pour limiter l'effort de rotation du poignet. Son manche épais et antidérapant facilite la prise en main et limite les glissements.