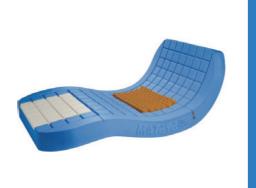

### À CHACUN SON MATELAS

La morphologie, le temps passé au lit, la sensibilité de la peau sont différents pour chaque personne. Le choix d'un matelas répondant à chacun de ces critères est donc indispensable pour assurer votre confort et vous protéger au mieux contre les lésions, comme les escarres.