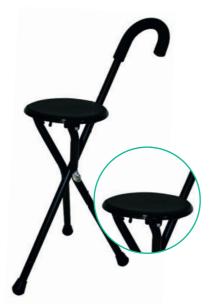

### Envie de faire une pause?

Nous vous présentons la canne-siège. Et pour une personne mal-voyante? La canne blanche, pliante, en courbe ou en T, vous accompagnera partout.

"Ou intrépides ?"

### CANNE QUADRIPODE

- Pour un appui encore plus stable et une aide à la marche sécurisée
- Tient debout toute seule avec ses 4 embouts antidérapants

CANNE SIÈGE PLIANT TRÉPIED

- 3 pieds pour une base d'appui large et stable
- Assise en polypropylène
- Poignée en mousse