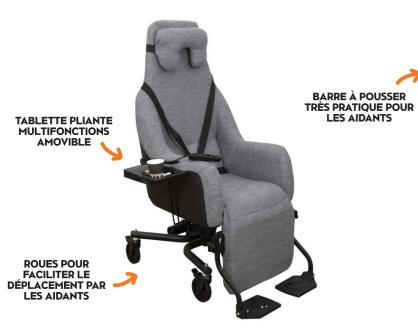

### ADAPTÉS POUR VOUS

Utilisés dans un cadre thérapeutique lorsque le maintien en position assise est difficile, ces fauteuils personnalisables selon vos besoins vous apportent un confort adapté et une facilité d'usage pour les aidants. À coquille, à pousser ou grand confort, nos produits répondent à toutes les attentes et assurent un maintien et un positionnement parfaits.

### **FAUTEUIL À POUSSER**

- Excellent maintien postural avec inclinaison électrique du dossier et siège
- En option : appareil soutien de la tête et coussin d'assise visco

+ Pour acquérir un fauteuil spécifique, un accompagnement médical est obligatoire. Votre pharmacien saura vous guider