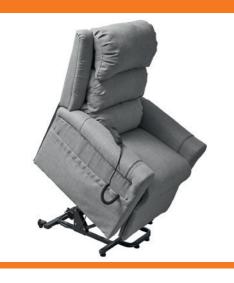

# LES FAUTEUILS **RELEVEURS**VOUS NE FEREZ QU'UN!

Vous allez tellement aimer notre gamme de fauteuils releveurs que vous ne voudrez plus les quitter! Il faut dire qu'on a mis toutes les chances de notre côté pour cela : un confort absolu et un produit qui s'adapte aux contraintes de votre logement. À noter que nos fauteuils favorisent le positionnement selon vos activités, que vous souhaitiez vous relaxer ou vous relever facilement pour ne pas rester inactif.

### Nos fauteuils releveurs sont disponibles en version :

- 1 moteur pour lever les jambes et incliner le dossier simultanément
- 2 moteurs pour activer séparement le repose-jambes et le dossier

"Vous préférez le top du top?'

### **FAUTEUIL RELEVEUR BASILE**

- · Confort et tendance pour s'associer à chaque intérieur
- Pratique et peu encombrant

+Demandez votre essai gratuit à domicile