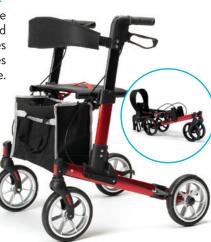

# **LES ROLLATORS**

# EN AVANT TOUTE...

En intérieur ou en extérieur, à chaque usage, son rollator ! 2 roues, 3 roues, 4 roues, léger, pliant, compact, réglable, maniable...

On ne compte plus ses qualités qui font de lui le parfait compagnon de vos déplacements. Il peut être équipé d'une assise rembourrée, idéale pour les petites pauses impromptues, d'un panier, indispensable pour transporter quelques courses, de freins, pratiques pour votre sécurité. Impossible de vous tromper, vous ferez forcément le meilleur choix.

### ROLLATOR 2+2 ROUES AIR ON PLUS

Avec ses 4 roues et son freinage par appui, ce modèle convient pour un usage intérieur comme extérieur. Poignées ergonomiques et grande stabilité.