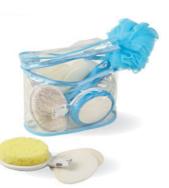

### **KIT SPA**

- Un kit complet contenant éponge, fleur de bain, pierre ponce, mousse pour lotion avec manche pliable...
- Facile à transporter dans sa trousse