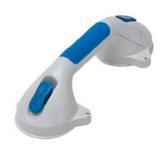

### **POIGNÉE DE BAIN HANDY**

- Point d'appui pour enjamber en toute sécurité la baignoire, s'asseoir et se relever facilement
- · S'adapte à tous les rebords de baignoire

### **BARRE D'APPUI** À VIS

- Revêtement nervuré antidérapant même mouillé
- Se fixe partout dans la maison

### **BARRE D'APPUI À VENTOUSE**

NOUVEAU

- Témoin de sécurité pour confirmer la bonne tenue de la barre
- S'installe sans outil