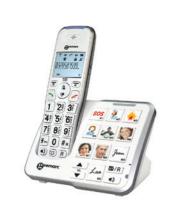

- · Idéale pour réaliser ses activités quotidiennes (lire, manger) dans son
- Réglable en hauteur avec plateau inclinable, 4 roulettes dont 2 à frein

- · Téléphone sans fil
- · Touches mémoire avec photos
- Compatible avec un appareil auditif