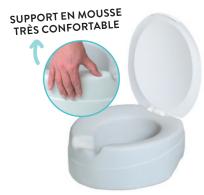

### **REHAUSSE WC NEO**

- Pour un confort maximum avec son revêtement en mousse, effet peau douce
- Avec couvercle