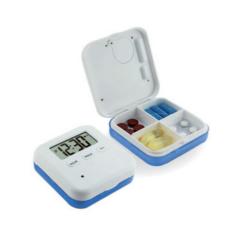

### **PILULIER** ÉLECTRONIQUE

- 4 compartiments Alarme sonore
- Compact et léger