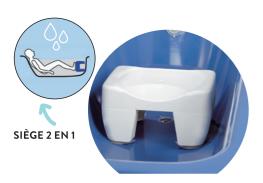

### **CHAISE DE DOUCHE ET TOILETTE SUVA**

- 3 en 1: rehausse WC, chaise de toilette ou chaise de douche
- Coussin d'assise et seau amovibles
- · Pieds réglables en hauteur
- · Utilisation dans la douche, sur les toilettes et dans la chambre