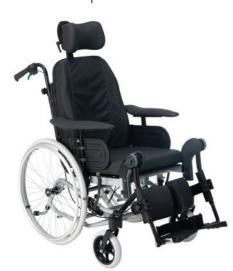

### ADAPTÉS POUR VOUS

Utilisés dans un cadre thérapeutique lorsque le maintien en position assise est difficile, ces fauteuils personnalisables selon vos besoins vous apportent un confort adapté et une facilité d'usage pour les aidants. À coquille, à pousser ou grand confort, nos produits répondent à toutes les attentes et assurent un maintien et un positionnement parfaits.

### **FAUTEUIL COOUILLE**

- · Dossier enveloppant avec inclinaison manuelle ou électrique
- Ceinture, repose-pieds, repose-jambes, appui-tête et accoudoirs pour un excellent maintien

### **FAUTEUIL ROULANT GRAND CONFORT**

- Les combinaisons manuelles ou électriques de ce fauteuil roulant offrent un confort sur mesure
- · Grande qualité de positionnement pour traiter les positions vicieuses