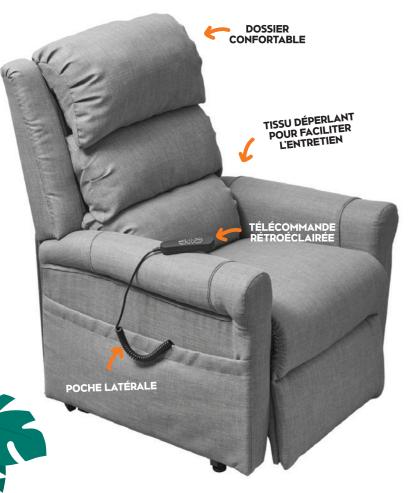

# LES FAUTEUILS **RELEVEURS**VOUS NE FEREZ QU'UN!

Vous allez tellement aimer notre gamme de fauteuils releveurs que vous ne voudrez plus les quitter! Il faut dire qu'on a mis toutes les chances de notre côté pour cela : un confort absolu et un produit qui s'adapte aux contraintes de votre logement. À noter que nos fauteuils favorisent le positionnement selon vos activités, que vous souhaitiez vous relaxer ou vous relever facilement pour ne pas rester inactif.

### Nos fauteuils releveurs sont disponibles en version :

- 1 moteur pour lever les jambes et incliner le dossier simultanément
- 2 moteurs pour activer séparement le repose-jambes et le dossier

"Vous préférez le top du top?'

### **FAUTEUIL RELEVEUR BASILE**

- · Confort et tendance pour s'associer à chaque intérieur
- Pratique et peu encombrant

+Demandez votre essai gratuit à domicile