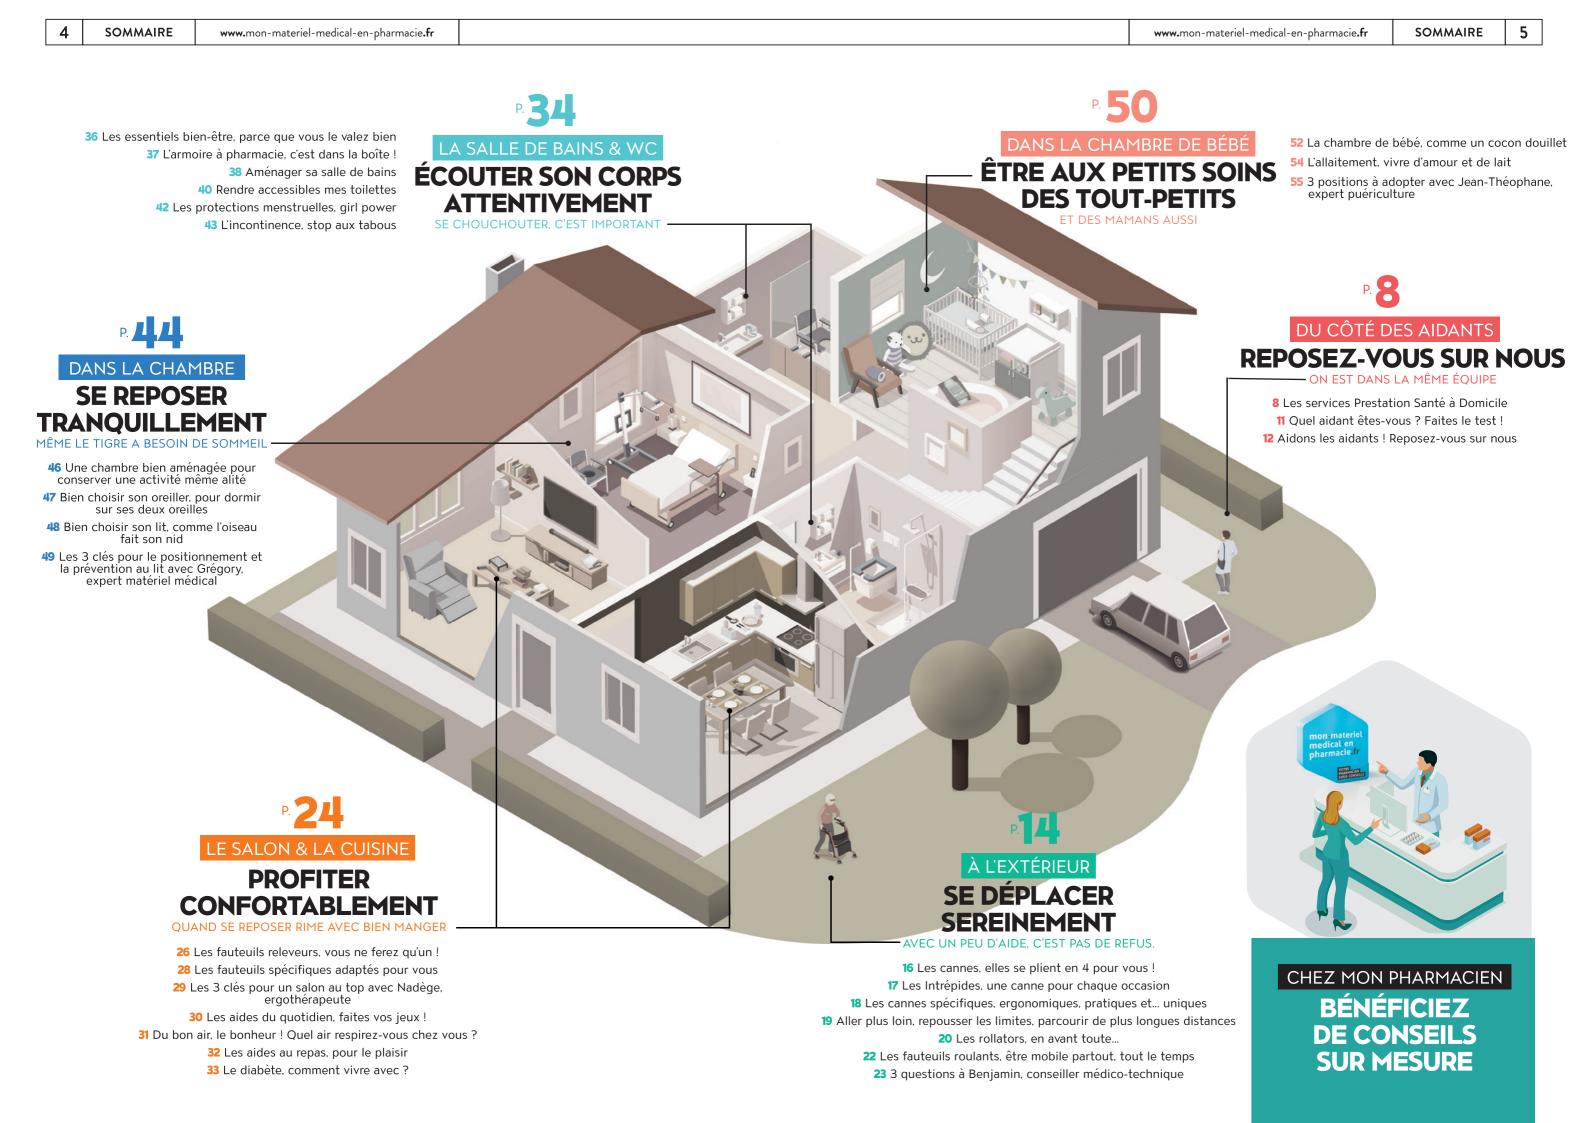

UN PEU, BEAUCOUP, PASSIONNÉMENT, À LA FOLIE...
- 2 ÉCOUTER SON CORPS AVEC ATTENTION PARFOIS, IL DIT DES TRUCS INTÉRESSANTS...
- **3 · CHOUCHOUTER SON ÂME D'ENFANT**MARIO KART, C'EST À TOUT ÂGE...
- 4 RESTER CONNECTÉ AVEC LE MONDE EXTÉRIEUR
  ET PAS SUR LES RÉSEAUX SOCIALIX HEIN AVEC DES VRAIES PERSONNES
- 5 SE REPOSER POUR MIEUX REPARTIR
  ON N'EST PAS AUX JO NON PLUS...
- 6 GARDER LA FORME UN PEU CHAQUE JOUR OU UN JOUR SUR DEUX, SURTOUT SI LA NOUVELLE SAISON DE VOTRE SÉRIE PRÉFÉRÉE VIENT DE SORTIR...
- 7 SATISFAIRE SA GOURMANDISE ON EST BIEN D'ACCORD. LE CHOCOLAT EST UN LÉGUME...
- 8 RIRE ET FAIRE RIRE POUR LE PLAISIR OUI, LES ZYGOMATIQUES SONT DES MUSCLES, C'EST PARTI, 1-2, 1-2...
- 9 SAVOURER TOUS LES BONS MOMENTS LES PETITS PLAISIRS DE LA VIE, ÇA N'A PAS DE PRIX...
- 10 PRENDRE L'AIR



**NOS SERVICES** 

www.mon-materiel-medical-en-pharmacie.fr

www.mon-materiel-medical-en-pharmacie.fr

**NOS SERVICES** 

BÉNÉFICIEZ DE CONSEILS SUR MESURE, AVEC VOTRE PHARMACIEN.

PERSONNE DE CONFIANCE, SPÉCIALISTE DU MATÉRIEL MÉDICAL, LE PHARMACIEN EST INCONTOURNABLE DANS VOTRE ACCOMPAGNEMENT. IL SAIT RÉPONDRE À VOS **OUESTIONS. YOUS CONSEILLER. YOUS RASSURER. ALORS LAISSEZ-YOUS GUIDER...** 



Bonne nouvelle, il est l'heure pour vous de quitter les murs de la clinique ou de l'hôpital et de retrouver votre chez-vous. Pas question en revanche de renoncer à continuer de prendre soin de vous. Votre pharmacien sera votre référent pour préparer votre retour à domicile, tout en préservant votre qualité de vie et votre autonomie.

### **UN NOUVEAU SOUFFLE!**

Votre pharmacien s'est entouré de