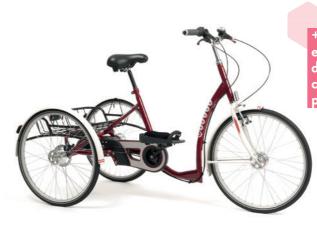

### LES TRICYCLES

La liberté sur 3 roues

La nature autour de vous, le vent qui siffle dans les rayons, la sensation de liberté... Vous vous y voyez ?

À tout âge, le plaisir de sillonner les routes et les pistes cyclables peut être vécu. Avec ou sans assistance électrique, ces montures à la ligne élégante vous emmèneront où vous le souhaitez... en sécurité.