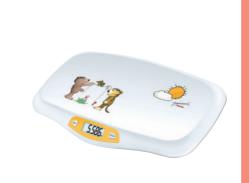

### PÈSE-BÉBÉ ÉLECTRONIQUE

 Fonction de stabilisation automatique et manuelle pour enregistrer le poids des bébés gigoteurs