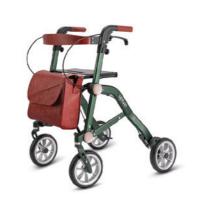

# **LES ROLLATORS**

# EN AVANT TOUTE...

En intérieur ou en extérieur, à chaque usage, son rollator ! 2 roues, 3 roues, 4 roues, léger, pliant, compact, réglable, maniable...

On ne compte plus ses qualités qui font de lui le parfait compagnon de vos déplacements. Il peut être équipé d'une assise rembourrée, idéale pour les petites pauses impromptues, d'un panier, indispensable pour transporter quelques courses, de freins, pratiques pour votre sécurité. Impossible de vous tromper, vous ferez forcément le meilleur choix.

À LA MAISON

PRATIQUE CAR TRÈS MANIABLE GRÂCE À SES DEUX ROUES ARRIÈRE

CADRE DE MARCHE

2 ROUES

ROLLATOR

J'AIME SORTIR SUR MA TERRASSE, ALLER CHERCHER MON PAIN... JE ME DÉBROUILLE, MON ÉQUILIBRE ET MA MOBILITÉ SONT OK! MAIS À LA LONGUE JE PEUX FATIGUER

### CADRE DE MARCHE FIXE OMEGA

Pour l'intérieur, ce modèle coloré, réglable à votre hauteur, présente une structure cintrée et se faufile même au-dessus des toilettes pour servir d'appui.