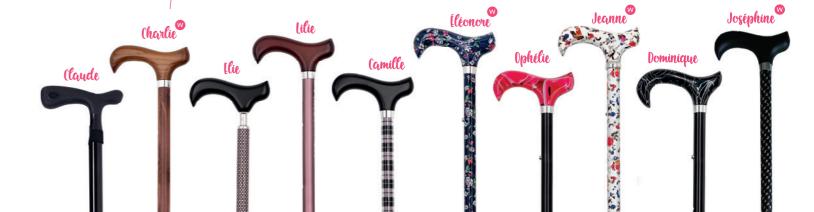

### UNE CANNE POUR CHAQUE OCCASION

Assortir votre veste à vos chaussures, vous savez faire. Idem pour votre foulard et vos lunettes de soleil. Et la canne, alors ? Indispensable pour votre équilibre, elle n'en demeure pas moins un accessoire synonyme d'élégance qui apporte une classe folle à votre allure. Les Intrépides portent décidément bien leur nom. Camille et son motif écossais seront parfaits pour un week-end à la campagne. Jeanne et ses petites fleurs printanières sont idéales pour une virée en ville. Charlie vous apportera une touche de raffinement pour sortir le soir...