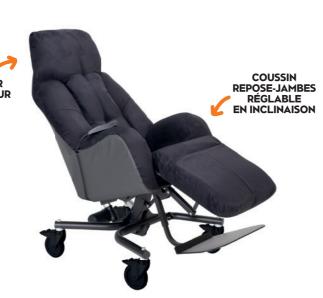

# LES FAUTEUILS **RELEVEURS**VOUS NE FEREZ QU'UN!

Vous allez tellement aimer notre gamme de fauteuils releveurs que vous ne voudrez plus les quitter! Il faut dire qu'on a mis toutes les chances de notre côté pour cela : un confort absolu et un produit qui s'adapte aux contraintes de votre logement. À noter que nos fauteuils favorisent le positionnement selon vos activités, que vous souhaitiez vous relaxer ou vous relever facilement pour ne pas rester inactif.

### Nos fauteuils releveurs sont disponibles en version :

- 1 moteur pour lever les jambes et incliner le dossier simultanément
- 2 moteurs pour activer séparement le repose-jambes et le dossier

"Vous préférez le top du top?'

### **FAUTEUIL RELEVEUR BASILE**

- · Confort et tendance pour s'associer à chaque intérieur
- Pratique et peu encombrant

+Demandez votre essai gratuit à domicile