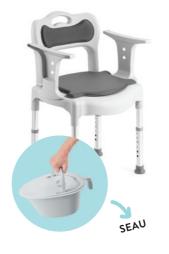

### **CHAISE DE DOUCHE ET TOILETTE SUVA**

- 3 en 1: rehausse WC, chaise de toilette ou chaise de douche
- Coussin d'assise et seau amovibles
- · Pieds réglables en hauteur
- · Utilisation dans la douche, sur les toilettes et dans la chambre

### PROTÈGE SEAU **CAREBAG**

- Facilite l'entretien du seau
- Sac hermétique à fermeture facile
- Muni d'un tampon super absorbant Gelmax®