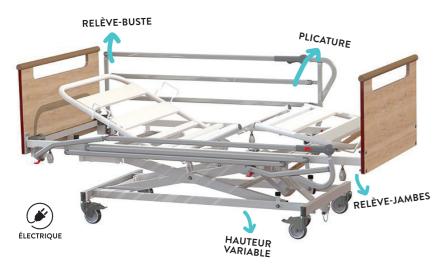

# **BIEN CHOISIR SON LIT**

### COMME L'OISEAU FAIT SON NID

Vous dormez seul ou en couple ? Vous vous couchez seul ou avec de l'aide ? Des soignants vous accompagnent ? Vous vous levez souvent pendant la nuit ? À chaque situation, son équipement adapté.

### "Bien choisir son lit médical..."

### Une solution 100 % bien-être

Quitter son lit traditionnel pour un lit médical électrique, c'est la garantie de s'offrir davantage de confort (position et hauteur variables), se faciliter le quotidien et opter pour une meilleure santé.

### Variez les positions avec une télécommande, existe en version 2 ou 3 fonctions :

- Hauteur variable, pour descendre du lit ou faciliter l'activité des aidants
- · Relève-buste, pour avoir une position transat, semi-assis ou à plat
- Plicature, pour changer la position des jambes et éviter le glissement au fond du lit
- · Relève-jambes, pour stimuler la circulation du sang