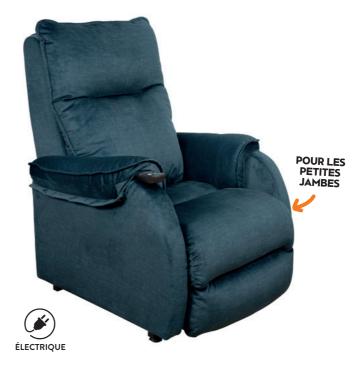

# LES FAUTEUILS **RELEVEURS**VOUS NE FEREZ QU'UN!

Vous allez tellement aimer notre gamme de fauteuils releveurs que vous ne voudrez plus les quitter! Il faut dire qu'on a mis toutes les chances de notre côté pour cela : un confort absolu et un produit qui s'adapte aux contraintes de votre logement. À noter que nos fauteuils favorisent le positionnement selon vos activités, que vous souhaitiez vous relaxer ou vous relever facilement pour ne pas rester inactif.

### **FAUTEUIL RELEVEUR LUX**

- Parfait avec sa petite hauteur d'assise de 47 cm
- Confort et tendance pour s'associer à chaque intérieur
- Disponible en 3 coloris (ambre, rubis et saphir)