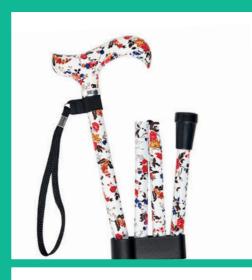

# LES CANNES

www.mon-materiel-medical-en-pharmacie.fr

### ELLES SE PLIENT EN 4 POUR VOUS...

Votre canne, c'est du sur-mesure! Elle est unique, personnalisée, parfaitement adaptée à votre profil et à vos attentes.

Vous cherchez un appui sûr et stable? La canne anglaise est là pour ça. Une canne capable de se plier à vos moindres envies?

La canne en métal pliante existe aussi en version fixe. Elle ne vous quittera plus.

### Un classique intemporel?

Choisissez la canne en bois. Pour une mobilité sécurisée ? Les cannes tripodes ou quadripodes sont la bonne option.

### Envie de faire une pause?

Nous vous présentons la canne-siège. Et pour une personne mal-voyante? La canne blanche, pliante, en courbe ou en T, vous accompagnera partout.

"Ou intrépides ?"