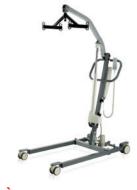

### **LÈVE-PERSONNE**

Pour un transfert allongé ou assis ; quand le patient ne peut pas se tenir assis.