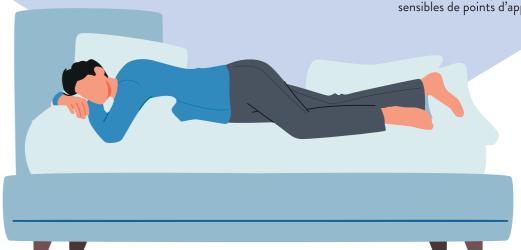

### À CHACUN SON MATELAS

La morphologie, le temps passé au lit, la sensibilité de la peau sont différents pour chaque personne. Le choix d'un matelas répondant à chacun de ces critères est donc indispensable pour assurer votre confort et vous protéger au mieux contre les lésions, comme les escarres.

### LES GESTES SIMPLES **ET ESSENTIELS**

Pour être bien dans son lit, le choix du matelas est important mais pas suffisant. Une multitude de petites actions sont aussi recommandées : bien s'alimenter et s'hydrater, changer fréquemment de position, avoir une bonne hygiène corporelle, utiliser un matelas adapté et enfin surveiller la peau des zones sensibles de points d'appui.