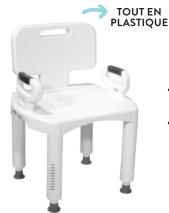

### SIÈGE FIXE **KEYWEST**

- · Pour réaliser sa toilette assis confortablement
- · Raccourcisseur de baignoire pour éviter de glisser
- 4 ventouses pour fixer le siège aux parois

### **PLANCHE DE BAIN AVEC PLATEAU ROTATIF**

4 PATTES DE FIXATION RÉGLABLES EN LARGEUR ET ANTIDÉRAPANTES

- · Se pose sur les rebords de la baignoire
- L'assise amovible facilite l'accessibilité

- · Siège pivotant des 2 côtés
- Assise confort avec découpe toilette intime
- 4 pattes de fixation réglables en largeur et antidérapantes

## "... et les inconditionnels de la douche."

Facile d'accès, la douche est souvent privilégiée par les Françaises et les Français. C'est aussi votre cas ? mon-materiel-medical-en-pharmacie.fr a imaginé plusieurs produits pour faire de la douche un vrai moment de plaisir. Quelles que soient la taille ou la configuration de votre espace, toutes les situations sont prévues. Malin, n'est-ce pas?