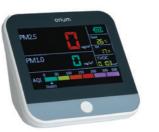

### **MESUREUR QUAELIS 24**

- Focalise sur les particules très fines
- Idéal pour les problèmes d'asthme et de sensibilité respiratoire