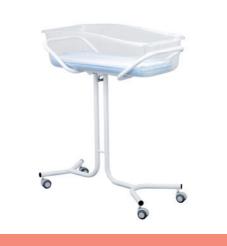

### **BERCEAU POUR NOURRISSON**

- Pour un retour à la maison en toute sérénité
- Coque plastique transparente inclinable
- 4 roues