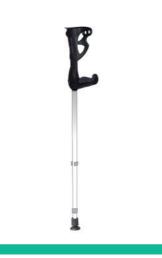

# LES CANNES

www.mon-materiel-medical-en-pharmacie.fr

### ELLES SE PLIENT EN 4 POUR VOUS...

Votre canne, c'est du sur-mesure! Elle est unique, personnalisée, parfaitement adaptée à votre profil et à vos attentes.

Vous cherchez un appui sûr et stable? La canne anglaise est là pour ça. Une canne capable de se plier à vos moindres envies?

### '... ou vous filez à l'anglaise ?"

CANNE

**TRIPODE** 

seule avec ses 3 embouts

• Tient debout toute

• Offre un bon appui et

permet de se relever

facilement d'un fauteuil