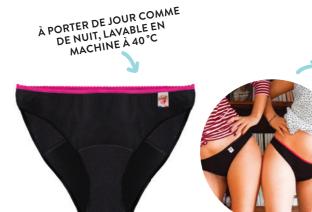

### **CULOTTE MENSTRUELLE WEEK UP**

- Fabriquée en France, dans les Pays de la Loire, en coton biologique et sans produits chimiques
- Culotte munie d'un tissu imperméable : jusqu'à 12H de protection sans gêne ni fuite
- Existe pour les flux normaux à maxi, de la taille 34 à 46

 Existe aussi pour les fuites urinaires avec la culotte rotection épaisse