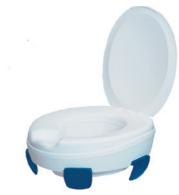

### **REHAUSSE WC MALO**

- Stable et sécurisant avec ses 4 clips
- · Adaptable à toutes les cuvettes
- · Mise en place facile et étanchéité totale