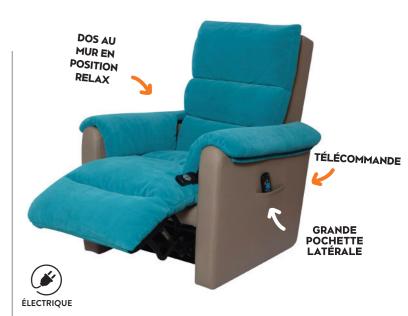

# LES FAUTEUILS **RELEVEURS**VOUS NE FEREZ QU'UN!

Vous allez tellement aimer notre gamme de fauteuils releveurs que vous ne voudrez plus les quitter! Il faut dire qu'on a mis toutes les chances de notre côté pour cela : un confort absolu et un produit qui s'adapte aux contraintes de votre logement. À noter que nos fauteuils favorisent le positionnement selon vos activités, que vous souhaitiez vous relaxer ou vous relever facilement pour ne pas rester inactif.

### **FAUTEUIL RELEVEUR COSY UP**

- · Profondeur et largeur d'assise modulables
- Dimensions, coloris et revêtements au choix
- Dos au mur en position relax