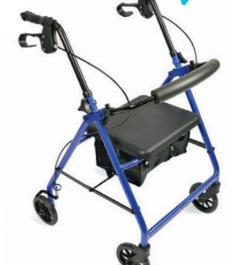

# **LES ROLLATORS**

# EN AVANT TOUTE...

En intérieur ou en extérieur, à chaque usage, son rollator ! 2 roues, 3 roues, 4 roues, léger, pliant, compact, réglable, maniable...

On ne compte plus ses qualités qui font de lui le parfait compagnon de vos déplacements. Il peut être équipé d'une assise rembourrée, idéale pour les petites pauses impromptues, d'un panier, indispensable pour transporter quelques courses, de freins, pratiques pour votre sécurité. Impossible de vous tromper, vous ferez forcément le meilleur choix.

### ROLLATOR 2 ROUES ALUSTYLE AVEC SIÈGE

Ce cadre de marche ultraléger (2,9 kg), équipé de roulettes, de poignées ergonomiques et d'un système de verrouillage, garantit confort et sécurité. Idéal pour la rééducation.