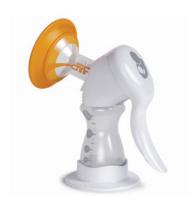

### TIRE-LAIT ÉLECTRIQUES

- Une nouvelle génération de tire-lait se développe pour apporter toujours plus de confort à la maman
- · Connectés, portatifs, silencieux, programmables... ils cumulent tous les avantages.

### "Bien choisir son tire-lait..."

## TIRE-LAIT MANUEL KOLOR PLAY

- + C'est vous qui gérez le rythme de pompage. Léger, il est facile à transporter. Discret, il passe partout
- Il est beaucoup moins rapide qu'un tire-lait électrique. Il convient donc surtout pour un usage occasionnel