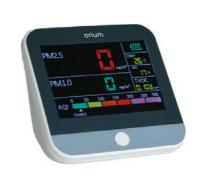

### **MESUREUR QUAELIS 24**

- Focalise sur les particules très fines
- Idéal pour les problèmes d'asthme et de sensibilité respiratoire