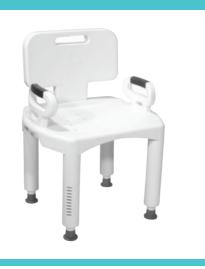

### SIÈGE FIXE **KEYWEST**

- · Pour réaliser sa toilette assis confortablement
- · Raccourcisseur de baignoire pour éviter de glisser
- 4 ventouses pour fixer le siège aux parois