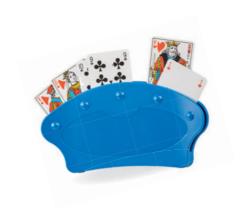

ENFILE CHAUSSETTES Utilisation rapide sans forcer

SUPPORT DE CARTES À JOUER Pratique pour garder les mains libres

> TÉLÉPHONE AMPLIDECT 295 PHOTO Idéal pour garder contact avec vos proches

TÉLÉCOMMANDE UNIVERSELLE Pour regrouper toutes vos