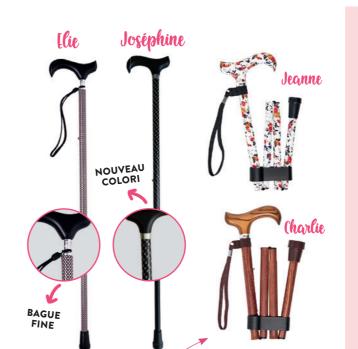

### UNE CANNE POUR CHAQUE OCCASION

Assortir votre veste à vos chaussures, vous savez faire. Idem pour votre foulard et vos lunettes de soleil. Et la canne, alors ? Indispensable pour votre équilibre, elle n'en demeure pas moins un accessoire synonyme d'élégance qui apporte une classe folle à votre allure. Les Intrépides portent décidément bien leur nom. Camille et son motif écossais seront parfaits pour un week-end à la campagne. Jeanne et ses petites fleurs printanières sont idéales pour une virée en ville. Charlie vous apportera une touche de raffinement pour sortir le soir...

"Réglables, fixes ou pliantes, elles sortent le grand jeu pour vous plaire."

Certaines de nos cannes

existent en version pliantes