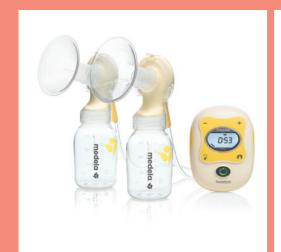

### TIRE-LAIT ÉLECTRIQUES

- Une nouvelle génération de tire-lait se développe pour apporter toujours plus de confort à la maman
- · Connectés, portatifs, silencieux, programmables... ils cumulent tous les avantages.

# L'ALLAITEMENT

### VIVRE D'AMOUR ET DE LAIT

Au revoir la maternité et bonjour la maison! C'est un grand moment que de rentrer chez soi avec son nouveau-né. Pour que les premiers instants avec bébé soient aussi paisibles que possible, nous vous conseillons de vous entourer de produits de qualité sélectionnés par votre pharmacien. Il saura répondre à vos questions, apaiser vos doutes et vous aider à choisir le meilleur matériel: coussin d'allaitement, mini-bouillotte, tire-lait manuel ou automatique, téterelles...

### "Bien choisir son tire-lait..."

### TIRE-LAIT ÉLECTRIQUE FREESTYLE FLEX

- + Équipé d'un moteur, il permet d'extraire le lait rapidement et sans fatigue. Il est très simple à utiliser
- Plus bruyant que le tire-lait manuel, il demande à pouvoir s'isoler de la chambre de bébé s'il dort, ou si vous l'utilisez sur votre lieu de travail, par exemple

### KIT TÉTERELLE KITETT KOLOR

- Utilisable en simple ou double pompage
- Embout ergonomique doux au contact de la peau

Allaiter son bébé, pourquoi et comment ? Comment choisir et utiliser un tire-lait ? Comment conserver le lait maternel ?