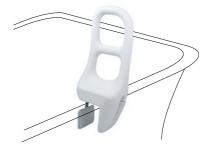

### **BARRE D'APPUI** À VIS

- Revêtement nervuré antidérapant même mouillé
- Se fixe partout dans la maison

### **BARRE D'APPUI À VENTOUSE**

NOUVEAU

- Témoin de sécurité pour confirmer la bonne tenue de la barre
- S'installe sans outil