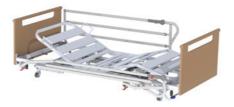

### Une solution 100 % bien-être

Quitter son lit traditionnel pour un lit médical électrique, c'est la garantie de s'offrir davantage de confort (position et hauteur variables), se faciliter le quotidien et opter pour une meilleure santé.

### Variez les positions avec une télécommande, existe en version 2 ou 3 fonctions :

- Hauteur variable, pour descendre du lit ou faciliter l'activité des aidants
- · Relève-buste, pour avoir une position transat, semi-assis ou à plat
- Plicature, pour changer la position des jambes et éviter le glissement au fond du lit
- · Relève-jambes, pour stimuler la circulation du sang