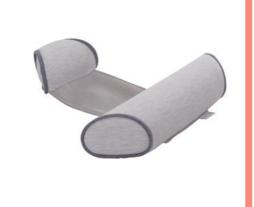

### **CALE BÉBÉ ERGONOMIQUE AIR+**

- · Assure une bonne position de couchage en toute sécurité
- Maille 3D permettant de laisser circuler l'air
- Forme biseautée qui s'adapte à la position naturelle du bébé