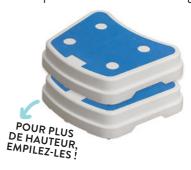

### CANNE QUADRIPODE

- Pour un appui encore plus stable et une aide à la marche sécurisée
- Tient debout toute seule avec ses 4 embouts antidérapants

CANNE SIÈGE PLIANT TRÉPIED

- 3 pieds pour une base d'appui large et stable
- Assise en polypropylène
- Poignée en mousse