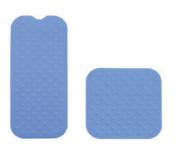

### SIÈGE FIXE **KEYWEST**

- · Pour réaliser sa toilette assis confortablement
- · Raccourcisseur de baignoire pour éviter de glisser
- 4 ventouses pour fixer le siège aux parois

### **PLANCHE DE BAIN AVEC PLATEAU ROTATIF**

4 PATTES DE FIXATION RÉGLABLES EN LARGEUR ET ANTIDÉRAPANTES

- · Se pose sur les rebords de la baignoire
- L'assise amovible facilite l'accessibilité

- · Siège pivotant des 2 côtés
- Assise confort avec découpe toilette intime
- 4 pattes de fixation réglables en largeur et antidérapantes