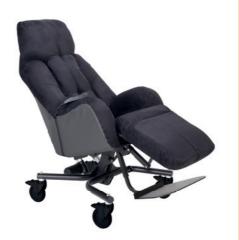

# LES FAUTEUILS **RELEVEURS**VOUS NE FEREZ QU'UN!

Vous allez tellement aimer notre gamme de fauteuils releveurs que vous ne voudrez plus les quitter! Il faut dire qu'on a mis toutes les chances de notre côté pour cela : un confort absolu et un produit qui s'adapte aux contraintes de votre logement. À noter que nos fauteuils favorisent le positionnement selon vos activités, que vous souhaitiez vous relaxer ou vous relever facilement pour ne pas rester inactif.

### Nos fauteuils releveurs sont disponibles en version :

- 1 moteur pour lever les jambes et incliner le dossier simultanément
- 2 moteurs pour activer séparement le repose-jambes et le dossier

"Vous préférez le top du top?'