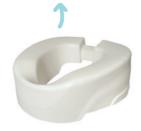

### **REHAUSSE WC LINO**

- Facile à installer sur toutes les cuvettes
- · Modèle design offrant confort et sécurité