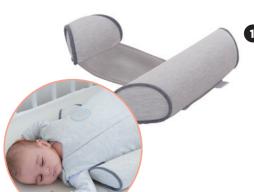

### **CALE BÉBÉ ERGONOMIQUE AIR+**

- · Assure une bonne position de couchage en toute sécurité
- Maille 3D permettant de laisser circuler l'air
- Forme biseautée qui s'adapte à la position naturelle du bébé