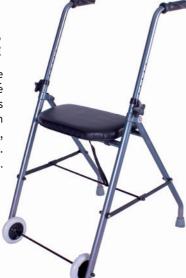

# **LES ROLLATORS**

# EN AVANT TOUTE...

En intérieur ou en extérieur, à chaque usage, son rollator ! 2 roues, 3 roues, 4 roues, léger, pliant, compact, réglable, maniable...

On ne compte plus ses qualités qui font de lui le parfait compagnon de vos déplacements. Il peut être équipé d'une assise rembourrée, idéale pour les petites pauses impromptues, d'un panier, indispensable pour transporter quelques courses, de freins, pratiques pour votre sécurité. Impossible de vous tromper, vous ferez forcément le meilleur choix.

### CADRE DE MARCHE FIXE OMEGA

Pour l'intérieur, ce modèle coloré, réglable à votre hauteur, présente une structure cintrée et se faufile même au-dessus des toilettes pour servir d'appui.