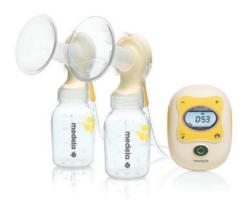

### TIRE-LAIT ÉLECTRIQUES

- Une nouvelle génération de tire-lait se développe pour apporter toujours plus de confort à la maman
- · Connectés, portatifs, silencieux, programmables... ils cumulent tous les avantages.

### "Bien choisir son tire-lait..."

### TIRE-LAIT ÉLECTRIQUE FREESTYLE FLEX

- + Équipé d'un moteur, il permet d'extraire le lait rapidement et sans fatigue. Il est très simple à utiliser
- Plus bruyant que le tire-lait manuel, il demande à pouvoir s'isoler de la chambre de bébé s'il dort, ou si vous l'utilisez sur votre lieu de travail, par exemple