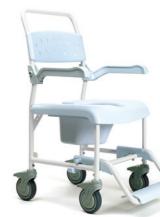

### **CHAISE DOUCHE ET TOILETTE PLUO**

- Facile à transporter et à nettoyer
- Roues avec freins
- Accoudoirs rabattables
- Palette rabattable

TRANSFERTS **FACILITÉS** 