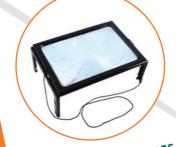

télécommandes en 1

LOUPE MAINS LIBRES Avec éclairage intégré, pouvant se poser sur une table