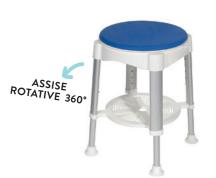

### **TABOURET DE DOUCHE TAHAA**

- Coussin moelleux totalement amovible
- · Pieds réglables et antidérapants