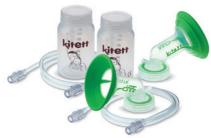

### "... et sa téterelle."

### KIT TÉTERELLE KITETT KOLOR

- Utilisable en simple ou double pompage
- Embout ergonomique doux au contact de la peau

Allaiter son bébé, pourquoi et comment ? Comment choisir et utiliser un tire-lait ? Comment conserver le lait maternel ?