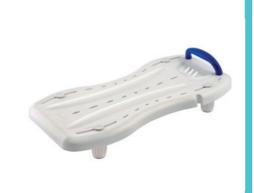

### **PLANCHE DE BAIN AVEC PLATEAU ROTATIF**

4 PATTES DE FIXATION RÉGLABLES EN LARGEUR ET ANTIDÉRAPANTES

- · Se pose sur les rebords de la baignoire
- L'assise amovible facilite l'accessibilité

- · Siège pivotant des 2 côtés
- Assise confort avec découpe toilette intime
- 4 pattes de fixation réglables en largeur et antidérapantes